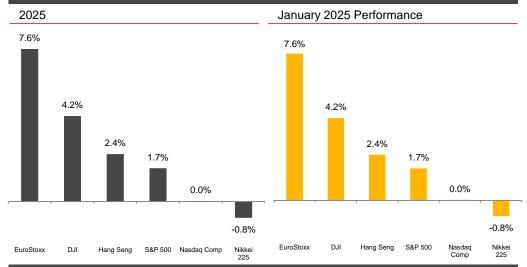

#### Macro indicators

U.S. stocks approached record highs, fueled by hopes for softer tariffs under the newly inaugurated President Trump and enthusiasm for AI developments. The S&P 500 reached a new high before a slight dip, with growth stocks outperforming value shares. Trump did not impose new tariffs immediately, instead reviewing trade policies, fostering optimism for a potential U.S.-China trade deal. A new AI-related joint venture between Softbank, OpenAI, Oracle, and MGX also drove AI stock rallies.

Globally, European stocks rose on optimism about potential ECB interest rate cuts, while Japan's markets benefited from Trump's tariff restraint. The BoJ raised its policy rate, reflecting an improved inflation outlook. Chinese stocks increased on a softer U.S. tariff stance, while youth unemployment improved. In Turkey, the central bank cut rates amid disinflationary domestic demand, and in Mexico, Trump's executive orders signaled potential impacts on U.S.-Mexico relations but postponed tariff actions.