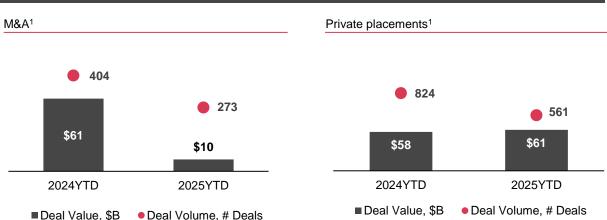

.
- 29 IPOs were priced in January 2025
- 10-year Treasury yields climbed around 20 basis points in the first two weeks of January, as new presidency fuelled investors' expectations for fiscal largesse and inflation stickiness
- Beta Bionics, Inc., a medical technology company focused on developing and commercializing the "iLet Bionic Pancreas," an automated insulin delivery system, raised \$204M on January 30th by selling 12M shares at \$17.00 per share. Beta Bionics, Inc. shares closed the month at \$23.8.
- 3 E Network Technology Group Ltd., a business-to-business (B2B) information technology (IT) solutions provider, raised \$5M on January 8th by selling 1.3M shares at \$4.00 per share3 E Network Technology Group Ltd shares closed the month at \$2.91.

#### Year-over-year (YoY) trends



# Macro indicators

#### Macro indicators

U.S. stocks approached record highs, fueled by hopes for softer tariffs under the newly inaugurated President Trump and enthusiasm for AI developments. The S&P 500 reached a new high before a slight dip, with growth stocks outperforming value shares. Trump did not impose new tariffs immediately, instead reviewing trade policies, fostering optimism for a potential U.S.-China trade deal. A new AI-related joint venture between Softbank, OpenAI, Oracle, and MGX also drove AI stock rallies.

Economic indicators were mixed: manufacturing rebounded, existing home sales rose, but consumer sentiment fell due to inflation concerns. Municipal bonds outperformed Treasuries amid high demand, while the corporate bond market saw strong interest in new issues.