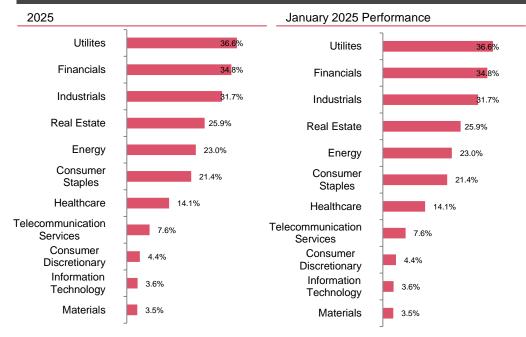

corporate bond market saw strong interest in new issues.

Globally, European stocks rose on optimism about potential ECB interest rate cuts, while Japan's markets benefited from Trump's tariff restraint. The BoJ raised its policy rate, reflecting an improved inflation outlook. Chinese stocks increased on a softer U.S. tariff stance, while youth unemployment improved. In Turkey, the central bank cut rates amid disinflationary domestic demand, and in Mexico, Trump's executive orders signaled potential impacts on U.S.-Mexico relations but postponed tariff actions.

# Volatility index 100 50 Jan-22 Jul-22 Jan-23 Jul-23 Jan-24 Jul-24 Jan-25

PricewaterhouseCoopers Corporate Finance LLC (Registered broker/dealer and member of FINRA and SIPC)





#### Sector performance, 2025 and January 2025



# US M&A market overview – Q4 2024 update

#### US M&A deal value & volume



#### US TMT deal value by subsector & total volume



| Ann. date | Target / issuer                           | Business description                                                                                                                    | Deal<br>value (\$m) | Buyers / investors                    | Sellers                                                                                                                                            | Industry                                                                                                            |
|-----------|-------------------------------------------|------------------------------------------------------------------------------------