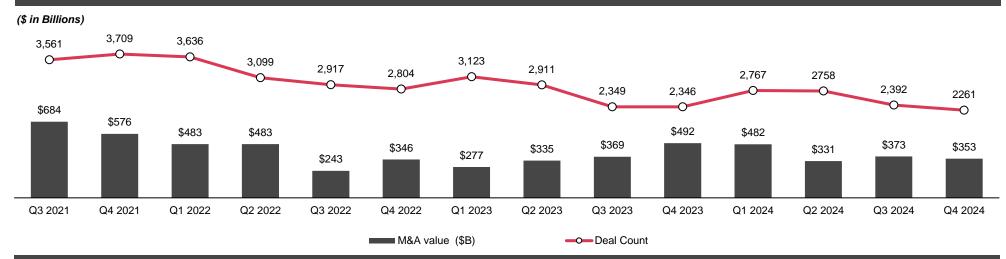

stocks rose on optimism about potential ECB interest rate cuts, while Japan's markets benefited from Trump's tariff restraint. The BoJ raised its policy rate, reflecting an improved inflation outlook. Chinese stocks increased on a softer U.S. tariff stance, while youth unemployment improved. In Turkey, the central bank cut rates amid disinflationary domestic demand, and in Mexico, Trump's executive orders signaled potential impacts on U.S.-Mexico relations but postponed tariff actions.

# Volatility index 100 50 Jan-22 Jul-22 Jan-23 Jul-23 Jan-24 Jul-24 Jan-25

PricewaterhouseCoopers Corporate Finance LLC (Registered broker/dealer and member of FINRA and SIPC)





#### Sector performance, 2025 and January 2025



# US M&A market overview – Q4 2024 update

#### US M&A deal value & volume



#### US TMT deal value by subsector & total volume



| Ann. date | Target / issuer                           | Business description                                                                                                                    | Deal<br>value (\$m) | Buyers / investors                    | Sellers                                                                                                                                            | Industry                                                                                                            |
|-----------|-------------------------------------------|-----------------------------------------------------------------------------------------------------------------------------------------|---------------------|--